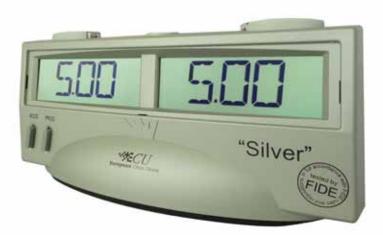

## CHESS TIMER SILVER www.eurochessinternational.com

12 pre set modes, each editable

includes the FIDE – thinking times, oficially permitted for tournaments!

user-friendly handling

move counter activateable, time and moves correcteable

penalty-time setting easy and fast

large numbers in one of the largest available displays on the market

very economical battery operation (4 mignon batteries type AA)

dimensions 7.78in x 3.34in x 3.54in